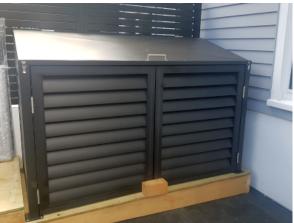

## **HUNA Wheelie Bin Sheds**

2 Bin Shed (120L/140L) - Louvre

3 Bin Shed (140/240L) - Louvre

3 Bin Shed (240L/140L) - Louvre

Email: info@huna.co.nz

## **Colour Choice**

- Auto bin-lid lifting
- Delivered as a Flat Pack
- Recommend a wooden or concrete platform available for the installation platform
- Back is optional if not installed against a wall
- Recycle Bin Stand also available

## **Options Include:**

- **2-Bin 140l Storage Shed** \$1,560 incl GST *W1210mm x H940mm x D740mm*
- **2-Bin 240l Storage Shed** \$1,695 incl GST *W1345mm x H1070mm x D925mm*
- **3-Bin 240l Storage Shed** \$1,895 incl GST *W1955mm x H1070mm x D925mm*
- Freight is charged in addition.