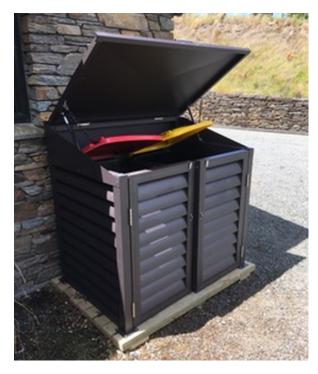

## **HUNA Wheelie Bin Sheds**

2 Bin Shed (120L/140L) - Louvre

3 Bin Shed (140/240L) - Louvre

3 Bin Shed (240L/140L) - Louvre

Email: info@huna.co.nz

## **Colour Choice**

- Auto bin-lid lifting
- Delivered as a Flat Pack
- Recommend a wooden or concrete platform available for the installation platform
- Back is optional if not installed against a wall
- Recycle Bin Stand also available

## **Options Include:**

- **2-Bin 140l Storage Shed** \$1,560 incl GST *W1210mm x H940mm x D740mm*
- **2-Bin 240l Storage Shed** \$1,695 incl GST *W1345mm x H1070mm x D925mm*
- **3-Bin 240l Storage Shed** \$1,895 incl GST *W1955mm x H1070mm x D925mm*
- Freight is charged in addition.