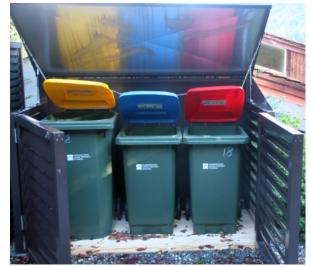

## **HUNA Wheelie Bin Sheds**

2 Bin Shed (120L/140L) - Louvre

3 Bin Shed (140/240L) - Louvre

3 Bin Shed (240L/140L) - Louvre

Email: info@huna.co.nz

## **Colour Choice**

- Auto bin-lid lifting
- Delivered as a Flat Pack
- Recommend a wooden or concrete platform available for the installation platform
- Back is optional if not installed against a wall
- Recycle Bin Stand also available