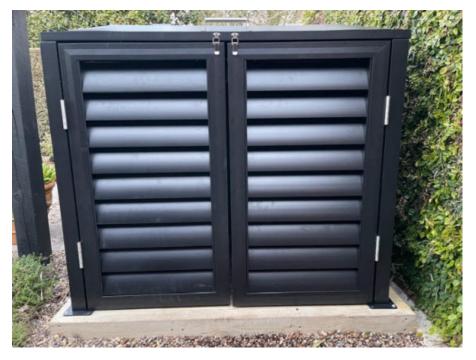

## **HUNA Wheelie Bin Sheds**

2 Bin Shed (120L/140L) - Louvre

3 Bin Shed (140/240L) - Louvre

3 Bin Shed (240L/140L) - Louvre

Email: info@huna.co.nz

## **Colour Choice**

- Auto bin-lid lifting
- Delivered as a Flat Pack
- Recommend a wooden or concrete platform available for the installation platform
- Back is optional if not installed against a wall
- Recycle Bin Stand also available

## **Options Include:**

- **2-Bin 140l Storage Shed** \$1,560 incl GST *W1210mm x H940mm x D740mm*
- **2-Bin 240l Storage Shed** \$1,695 incl GST *W1345mm x H1070mm x D925mm*
- **3-Bin 240l Storage Shed** \$1,895 incl GST *W1955mm x H1070mm x D925mm*
- Freight is charged in addition.