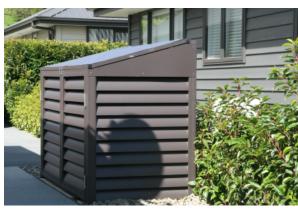

## **HUNA Wheelie Bin Sheds**

2 Bin Shed (120L/140L) - Louvre

3 Bin Shed (140/240L) - Louvre

3 Bin Shed (240L/140L) - Louvre

Email: info@huna.co.nz

## **Colour Choice**

- Auto bin-lid lifting
- Delivered as a Flat Pack
- Recommend a wooden or concrete platform available for the installation platform
- Back is optional if not installed against a wall
- Recycle Bin Stand also available

## **Options Include:**

- **2-Bin 140l Storage Shed** \$1,560 incl GST *W1210mm x H940mm x D740mm*
- **2-Bin 240l Storage Shed** \$1,695 incl GST *W1345mm x H1070mm x D925mm*
- **3-Bin 240l Storage Shed** \$1,895 incl GST *W1955mm x H1070mm x D925mm*
- Freight is charged in addition.