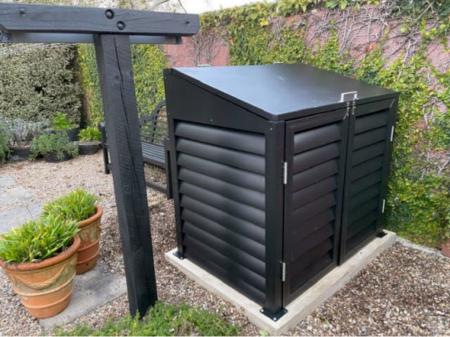

## **HUNA Wheelie Bin Sheds**

2 Bin Shed (120L/140L) - Louvre

3 Bin Shed (140/240L) - Louvre

3 Bin Shed (240L/140L) - Louvre

Email: info@huna.co.nz

## **Colour Choice**

- Auto bin-lid lifting
- Delivered as a Flat Pack
- Recommend a wooden or concrete platform available for the installation platform
- Back is optional if not installed against a wall
- Recycle Bin Stand also available

## **Options Include:**

- **2-Bin 140l Storage Shed** \$1,560 incl GST *W1210mm x H940mm x D740mm*
- **2-Bin 240l Storage Shed** \$1,695 incl GST *W1345mm x H1070mm x D925mm*
- **3-Bin 240l Storage Shed** \$1,895 incl GST *W1955mm x H1070mm x D925mm*
- Freight is charged in addition.