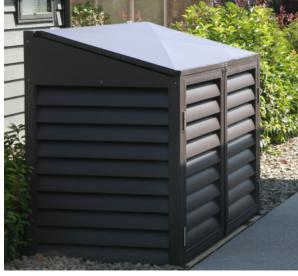

## **HUNA Wheelie Bin Sheds**

2 Bin Shed (120L/140L) - Louvre

3 Bin Shed (140/240L) - Louvre

3 Bin Shed (240L/140L) - Louvre

Email: info@huna.co.nz

## **Colour Choice**

- Auto bin-lid lifting
- Delivered as a Flat Pack
- Recommend a wooden or concrete platform available for the installation platform
- Back is optional if not installed against a wall
- Recycle Bin Stand also available

## **Options Include:**

- **2-Bin 140l Storage Shed** \$1,560 incl GST *W1210mm x H940mm x D740mm*
- **2-Bin 240l Storage Shed** \$1,695 incl GST *W1345mm x H1070mm x D925mm*
- **3-Bin 240l Storage Shed** \$1,895 incl GST *W1955mm x H1070mm x D925mm*
- Freight is charged in addition.