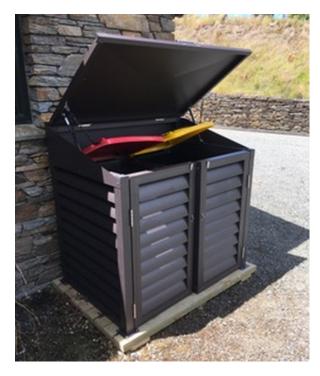

## **HUNA Wheelie Bin Sheds**

2 Bin Shed (120L/140L) - Louvre

3 Bin Shed (140/240L) - Louvre

3 Bin Shed (240L/140L) - Louvre

Email: info@huna.co.nz

## **Colour Choice**

- Auto bin-lid lifting
- Delivered as a Flat Pack
- Recommend a wooden or concrete platform available for the installation platform
- Back is optional if not installed against a wall

## Options Include (with the back):

- **2-Bin 140l Storage Shed** \$1,590 incl GST *W1210mm x H940mm x D740mm*
- **2-Bin 240l Storage Shed** \$1,895 incl GST *W1345mm x H1070mm x D925mm*
- **3-Bin 240l Storage Shed** \$2,300 incl GST *W1955mm x H1070mm x D925mm*
- Freight is charged in addition.