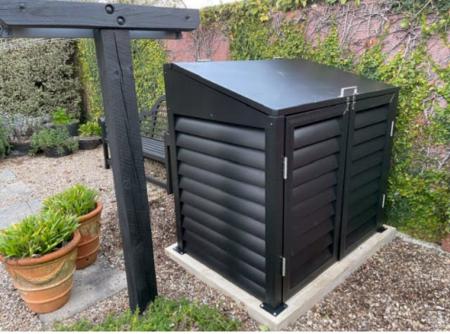

## **HUNA Wheelie Bin Sheds**

2 Bin Shed (120L/140L) - Louvre

3 Bin Shed (140/240L) - Louvre

3 Bin Shed (240L/140L) - Louvre

Email: info@huna.co.nz

## **Colour Choice**

- Auto bin-lid lifting
- Delivered as a Flat Pack
- Recommend a wooden or concrete platform available for the installation platform
- Back is optional if not installed against a wall

## Options Include (with the back):

- **2-Bin 140l Storage Shed** \$1,590 incl GST *W1210mm x H940mm x D740mm*
- **2-Bin 240l Storage Shed** \$1,895 incl GST *W1345mm x H1070mm x D925mm*
- **3-Bin 240l Storage Shed** \$2,300 incl GST *W1955mm x H1070mm x D925mm*
- Freight is charged in addition.