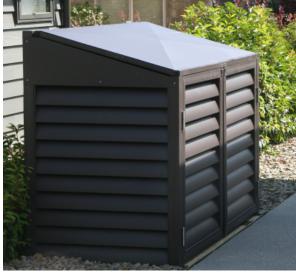

## **HUNA Wheelie Bin Sheds**

2 Bin Shed (120L/140L) - Louvre

3 Bin Shed (140/240L) - Louvre

3 Bin Shed (240L/140L) - Louvre

Email: info@huna.co.nz

## **Colour Choice**

- Auto bin-lid lifting
- Delivered as a Flat Pack
- Recommend a wooden or concrete platform available for the installation platform
- Back is optional if not installed against a wall

## Options Include (with the back):

- **2-Bin 140l Storage Shed** \$1,590 incl GST *W1210mm x H940mm x D740mm*
- **2-Bin 240l Storage Shed** \$1,895 incl GST *W1345mm x H1070mm x D925mm*
- **3-Bin 240l Storage Shed** \$2,300 incl GST *W1955mm x H1070mm x D925mm*
- Freight is charged in addition.