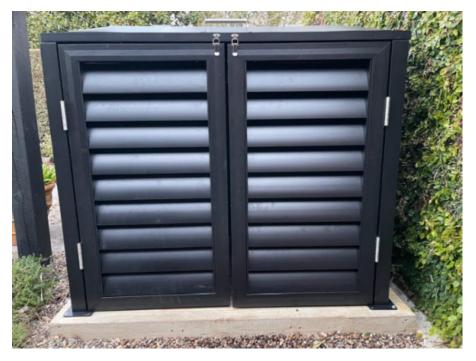

## **HUNA Wheelie Bin Sheds**

2 Bin Shed (120L/140L) - Louvre

3 Bin Shed (140/240L) - Louvre

3 Bin Shed (240L/140L) - Louvre

Email: info@huna.co.nz

## **Colour Choice**

- Auto bin-lid lifting
- Delivered as a Flat Pack
- Recommend a wooden or concrete platform available for the installation platform
- Back is optional if not installed against a wall

## Options Include (with the back):

- **2-Bin 140l Storage Shed** \$1,590 incl GST *W1210mm x H940mm x D740mm*
- **2-Bin 240l Storage Shed** \$1,895 incl GST *W1345mm x H1070mm x D925mm*
- **3-Bin 240l Storage Shed** \$2,300 incl GST *W1955mm x H1070mm x D925mm*
- Freight is charged in addition.