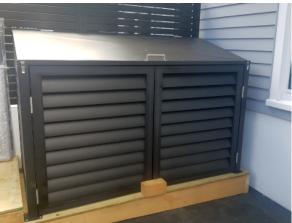

## **HUNA Wheelie Bin Sheds**

2 Bin Shed (120L/140L) - Louvre

3 Bin Shed (140/240L) - Louvre

3 Bin Shed (240L/140L) - Louvre

Email: info@huna.co.nz

## **Colour Choice**

- Auto bin-lid lifting
- Delivered as a Flat Pack
- Recommend a wooden or concrete platform available for the installation platform
- Back is optional if not installed against a wall