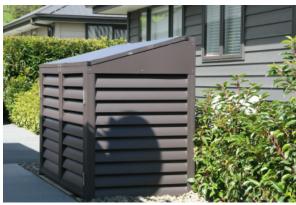

## **HUNA Wheelie Bin Sheds**

2 Bin Shed (120L/140L) - Louvre

3 Bin Shed (140/240L) - Louvre

3 Bin Shed (240L/140L) - Louvre

Email: info@huna.co.nz

## **Colour Choice**

- Auto bin-lid lifting
- Delivered as a Flat Pack
- Recommend a wooden or concrete platform available for the installation platform
- Back is optional if not installed against a wall

## Options Include (with the back):

- **2-Bin 140l Storage Shed** \$1,590 incl GST *W1210mm x H940mm x D740mm*
- **2-Bin 240l Storage Shed** \$1,895 incl GST *W1345mm x H1070mm x D925mm*
- **3-Bin 240l Storage Shed** \$2,300 incl GST *W1955mm x H1070mm x D925mm*
- Freight is charged in addition.